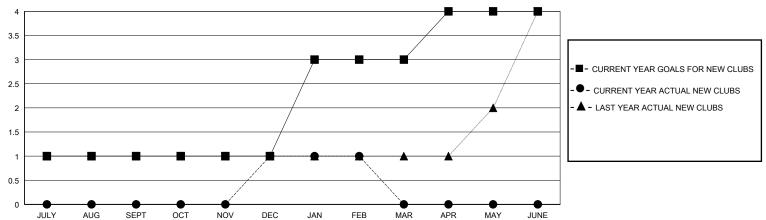

## GOALS AND ACTUAL NEW CLUBS CUMULATIVE

## MONTHLY MEMBERSHIP PROGRESS REPORT

District 418

Results as of: 2/29/2024

| GMT: | LOCATION REP OF GHANA | GMT CA |
|------|-----------------------|--------|
|------|-----------------------|--------|

| Clubs                 |               |           |                       | Members       |                        |                         |                                                    |
|-----------------------|---------------|-----------|-----------------------|---------------|------------------------|-------------------------|----------------------------------------------------|
| RESULTS FOR 2023-2024 |               |           | RESULTS FOR 2023-2024 |               |                        |                         |                                                    |
| QUARTER               | NEW CLUB GOAL | NEW CLUBS | DROPPED CLUBS         | QUARTER MEMB  | SER GROWTH NET<br>GOAL | MEMBER GROWTH<br>ACTUAL | DROPPED<br>MEMBERS ACTUAL<br>(including transfers) |
| JULY/AUG/SEPT         | 1             | 0         | 0                     | JULY/AUG/SEPT | 50                     | 52                      | 17                                                 |
| OCT/NOV/DEC           | 0             | 1         | 1                     | OCT/NOV/DEC   | 50                     | 72                      | 140                                                |
| JAN/FEB/MAR           | 2             | 0         | 0                     | JAN/FEB/MAR   | 50                     | 66                      | 1                                                  |
| APR/MAY/JUNE          | 1             | 0         | 0                     | APR/MAY/JUNE  | 50                     | 0                       | 0                                                  |