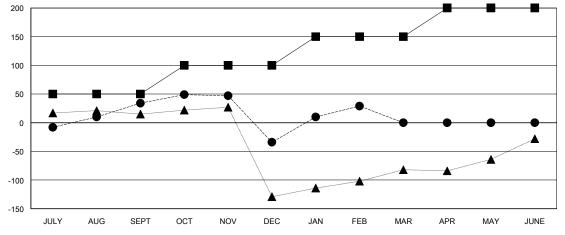

## GOALS AND ACTUAL MEMBERS CUMULATIVE

| _ |   |        |        |     |      |
|---|---|--------|--------|-----|------|
|   | _ | MEMBER | GROWTH | NFT | GOAL |
|   |   |        |        |     |      |

- MEMBER GROWTH ACTUAL

- LAST YEAR MEMBERSHIP ACTUAL

| DROPPED CLUBS: 1 |     |
|------------------|-----|
| DROPPED MEMBERS  |     |
| DECEASED         | 1   |
| CLUB CANCELLED   | 21  |
| OTHER            | 136 |
| TOTAL            | 158 |

## MONTHLY MEMBERSHIP PROGRESS REPORT

District 418

Results as of: 2/29/2024

| GMT: | LOCATION REP OF GHANA | GMT CA |
|------|-----------------------|--------|
|------|-----------------------|--------|

| Clubs                 |               |           |                       | Members       |                        |                         |                                                    |
|-----------------------|---------------|-----------|-----------------------|---------------|------------------------|-------------------------|----------------------------------------------------|
| RESULTS FOR 2023-2024 |               |           | RESULTS FOR 2023-2024 |               |                        |                         |                                                    |
| QUARTER               | NEW CLUB GOAL | NEW CLUBS | DROPPED CLUBS         | QUARTER MEMB  | SER GROWTH NET<br>GOAL | MEMBER GROWTH<br>ACTUAL | DROPPED<br>MEMBERS ACTUAL<br>(including transfers) |
| JULY/AUG/SEPT         | 1             | 0         | 0                     | JULY/AUG/SEPT | 50                     | 52                      | 17                                                 |
| OCT/NOV/DEC           | 0             | 1         | 1                     | OCT/NOV/DEC   | 50                     | 72                      | 140                                                |
| JAN/FEB/MAR           | 2             | 0         | 0                     | JAN/FEB/MAR   | 50                     | 66                      | 1                                                  |
| APR/MAY/JUNE          | 1             | 0         | 0                     | APR/MAY/JUNE  | 50                     | 0                       | 0                                                  |